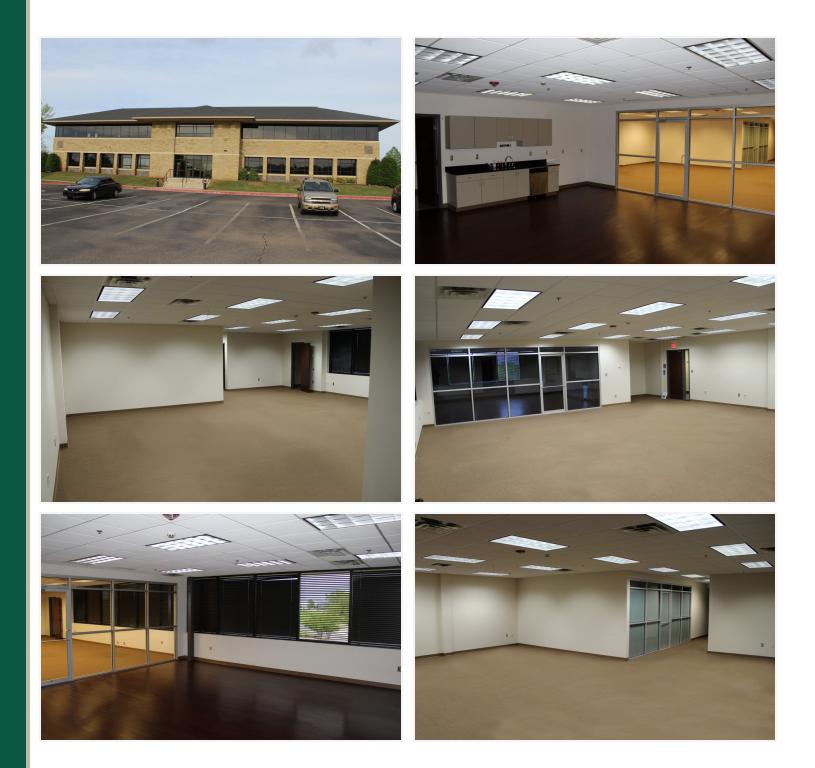

INTE</li> <li>CREATIVE OFFICE SPACE - IMMEDIATE OCC</li> </ul>                                                                                                                                |                                                                                                              |  |
| Cross Streets:               | Kelly & 33rd St                          | www.retailoklahoma.com/kelleypointe                                                                                                                                                                                                                      | Explore Kelley Point in 3D                                                                                   |  |



For more information please contact:



# PHOTOS



PRICE EDWARDS &COMPANY

For more information please contact:



# **INTERIOR PHOTOS**





For more information please contact:



# LOCATION MAPS



#### LOCATION DESCRIPTION

Located off Kelly Avenue just north of 33rd St. Broadway Extension and Kilpatrick Turnpike.



For more information please contact:











For more information please contact:



# DEMOGRAPHICS MAP



| POPULATION                              | 1 MILE       | 3 MILES       | 5 MILES       |  |
|-----------------------------------------|--------------|---------------|---------------|--|
| TOTAL POPULATION                        | 7,253        | 67,755        | 148,865       |  |
| MEDIAN AGE                              | 30.0         | 31.5          | 32.7          |  |
| MEDIAN AGE (MALE)