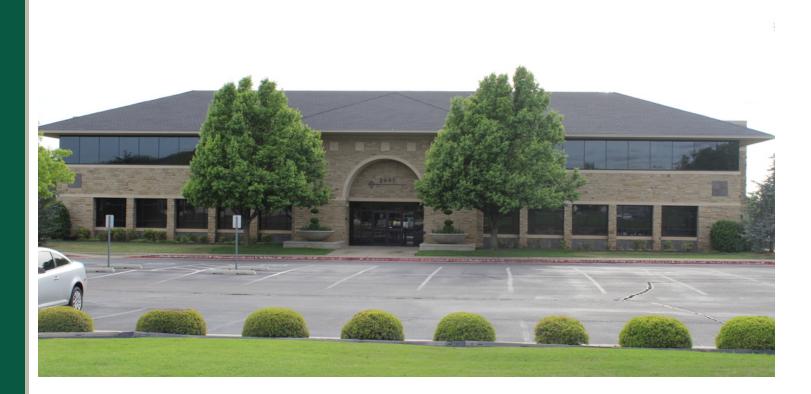

2601 NORTH KELLEY POINTE, EDMOND, OK 73013

# OFFICE SPACE FOR LEASE

| Available SF:<br>Lease Rate: | 4,441SF<br>\$22.00 PSF<br>(full service) | Class A office space located in the heart of I<br>Kelly and minutes away from Broadway<br>Turnpike, Kelley Pointe is an ideal space for<br>executive space. Kelley Pointe has a mode<br>glass walls as well as great light and vie<br>primarily windows. | y Extension and the Kilpatrick<br>r creative office, flex work or as an<br>ern feel with interior commercial |  |
|------------------------------|------------------------------------------|----------------------------------------------------------------------------------------------------------------------------------------------------------------------------------------------------------------------------------------------------------|--------------------------------------------------------------------------------------------------------------|--|
| Lot Size:                    | 2.6 Acres                                | LOCATION OVERVIEW                                                                                                                                                                                                                                        |                                                                                                              |  |
| Year Built:                  | 2001                                     | Conveniently located off Kelly Avenue just north of 33rd St in the city of Edmond. Broadway Extension and the Kilpatrick Turnpike are within minutes plus the location has many restaurants and retail options within a ten minute drive time.           |                                                                                                              |  |
| Building Size:               | 21,584 SF                                |                                                                                                                                                                                                                                                          |                                                                                                              |  |
| Submarket:                   | Edmond                                   | <ul> <li>CLASS A OFFICE SPACE</li> <li>LOCATED IN KELLEY POINTE</li> <li>CREATIVE OFFICE SPACE - IMMEDIATE OCC</li> </ul>                                                                                                                                |                                                                                                              |  |
| Cross Streets:               | Kelly & 33rd St                          | www.retailoklahoma.com/kelleypointe                                                                                                                                                                                                                      | Explore Kelley Point in 3D                                                                                   |  |