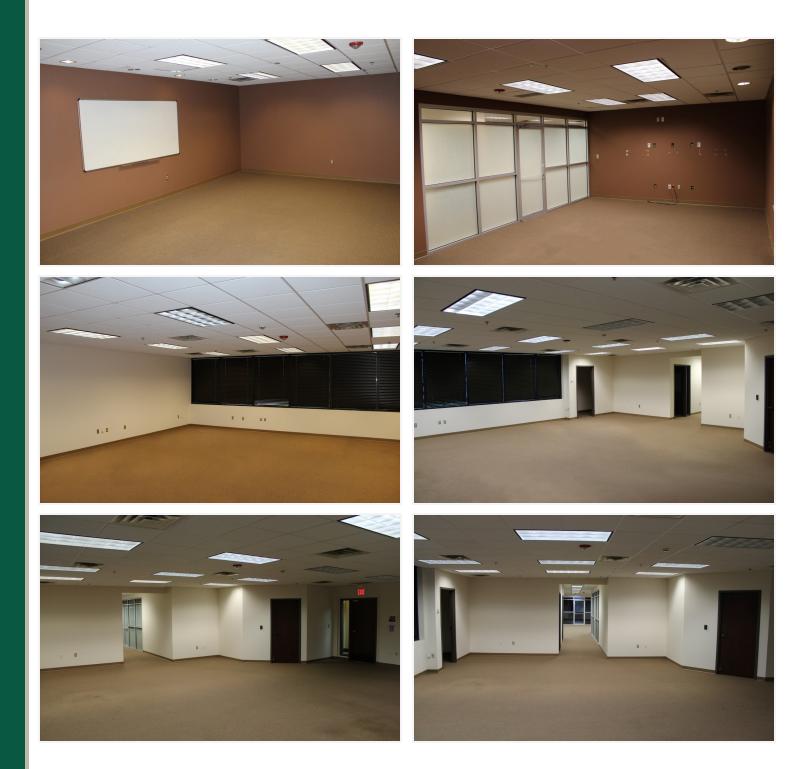

|                                                                                                              |  |
| Cross Streets:               | Kelly & 33rd St                          | www.retailoklahoma.com/kelleypointe                                                                                                                                                                                                                      | Explore Kelley Point in 3D                                                                                   |  |



For more information please contact:



# PHOTOS



PRICE EDWARDS &COMPANY

For more information please contact:



# **INTERIOR PHOTOS**





For more information please contact:



# LOCATION MAPS



#### LOCATION DESCRIPTION

Located off Kelly Avenue just north of 33rd St. Broadway Extension and Kilpatrick Turnpike.



For more information please contact:











For more information please contact:



# DEMOGRAPHICS MAP



| POPULATION                              | 1 MILE       | 3 MILES       | 5 MILES       |  |
|-----------------------------------------|--------------|---------------|---------------|--|
| TOTAL POPULATION                        | 7,253        | 67,755        | 148,865       |  |
| MEDIAN AGE                              | 30.0         | 31.5          | 32.7          |  |
| MEDIAN AGE (MALE)                       | 28.8         | 30.0          | 31.2          |  |
| MEDIAN AGE (FEMALE)