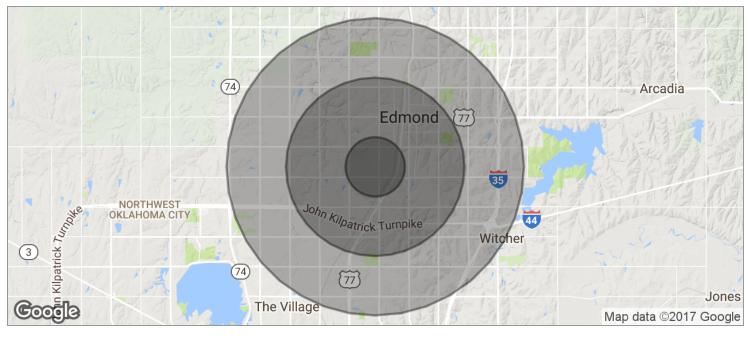

# LOCATION MAPS

#### LOCATION DESCRIPTION

Located off Kelly Avenue just north of 33rd St. Broadway Extension and Kilpatrick Turnpike.

For more information please contact:

For more information please contact:

# DEMOGRAPHICS MAP

| POPULATION                              | 1 MILE       | 3 MILES       | 5 MILES       |  |
|-----------------------------------------|--------------|---------------|---------------|--|
| TOTAL POPULATION                        | 7,253        | 67,755        | 148,865       |  |
| MEDIAN AGE                              | 30.0         | 31.5          | 32.7          |  |
| MEDIAN AGE (MALE)                       | 28.8         | 30.0          | 31.2          |  |
| MEDIAN AGE (FEMALE)                     | 30.9         | 32.9          | 34.0          |  |
| HOUSEHOLDS & INCOME                     | 1 MILE       | 3 MILES       | 5 MILES       |  |
|                                         |              |               |               |  |
| TOTAL HOUSEHOLDS                        | 2,820        | 26,082        | 59,079        |  |
| TOTAL HOUSEHOLDS<br># OF PERSONS PER HH | 2,820<br>2.6 | 26,082<br>2.6 | 59,079<br>2.5 |  |
|                                         | ,            | ,             |               |  |