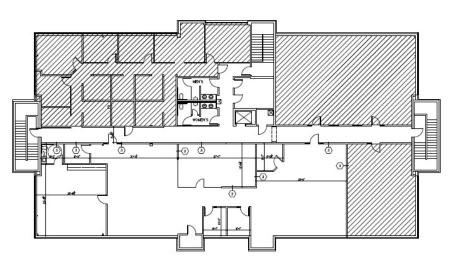

reets:               | Kelly & 33rd St                          | www.retailoklahoma.com/kelleypointe                                                                                                                                                                                                                      | Explore Kelley Point in 3D                                                                                   |  |



For more information please contact:



# PHOTOS



PRICE EDWARDS &COMPANY

For more information please contact:



# **INTERIOR PHOTOS**





For more information please contact:



# LOCATION MAPS



#### LOCATION DESCRIPTION

Located off Kelly Avenue just north of 33rd St. Broadway Extension and Kilpatrick Turnpike.



For more information please contact:











For more information please contact:



# DEMOGRAPHICS MAP



| POPULATION                              | 1 MILE       | 3 MILES       | 5 MILES       |  |
|-----------------------------------------|--------------|---------------|---------------|--|
| TOTAL POPULATION                        | 7,253        | 67,755        | 148,865       |  |
| MEDIAN AGE                              | 30.0         | 31.5          | 32.7          |  |
| MEDIAN AGE (MALE)                       | 28.8         | 30.0          | 31.2          |  |
| MEDIAN AGE (FEMALE)                     | 30.9         | 32.9          | 34.0          |  |
| HOUSEHOLDS & INCOME                     | 1 MILE       | 3 MILES       | 5 MILES       |  |
|                                         |              |               |